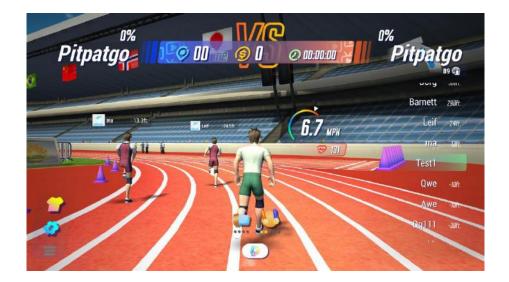

## **Competition Introduction**

As an online competition platform, PitPat's core and most interesting feature is the ability to complete running races online. On PitPat, tens of thousands of people run and thousands of people race every day. To meet the needs of its users, PitPat officially organizes hundreds of events each day, divided into four categories: 1VS1 PK Run, Multi-Player Run, Ranking Challenge Run, and Milestone Run. In addition to the main race, users can also create their own contests and invite strangers or friends online to participate. In addition, PitPat plans competitions based on festivals that are more fun to participate in with an unconventional time limit.