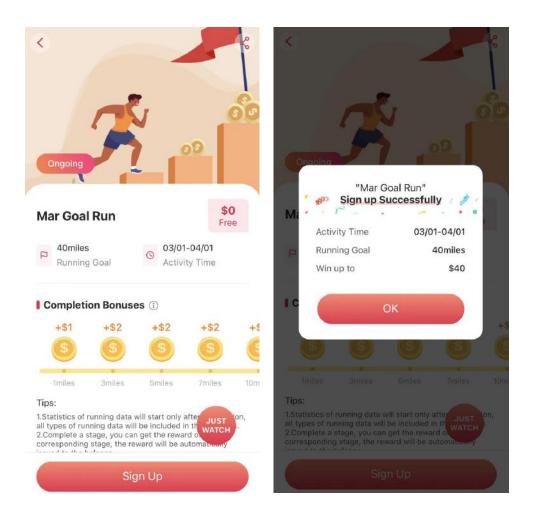

## **Milestone Run**

It is officially organized once a month for a total of 40 miles. Just register before you run, and you can add up all the miles you ran that day to your total mileage. Each time you break a mileage point, you get a bonus, and the total mileage you complete gets the final bonus.

When the user enters the competition and wins the ranking, the rewards are distributed to the user's account automatically. The account is located in 'Mine' – 'More Services' – 'Wallet', click 'Wallet' and enter the withdrawal page according to the process, click "Withdraw" and bind 'PayPal' to withdraw money to the 'PayPal' account, which is expected to arrive in 3 days.