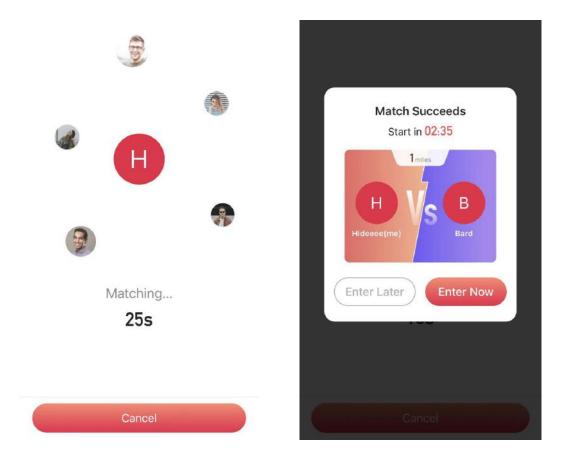

#### **<u>1VS1 PK Run</u>**

Users can invite their online friends or random strangers to participate in the 1VS1 PK Run, and the authorities will offer certain rewards based on the set distance of 1 mile, 2 miles, 3 miles, etc.