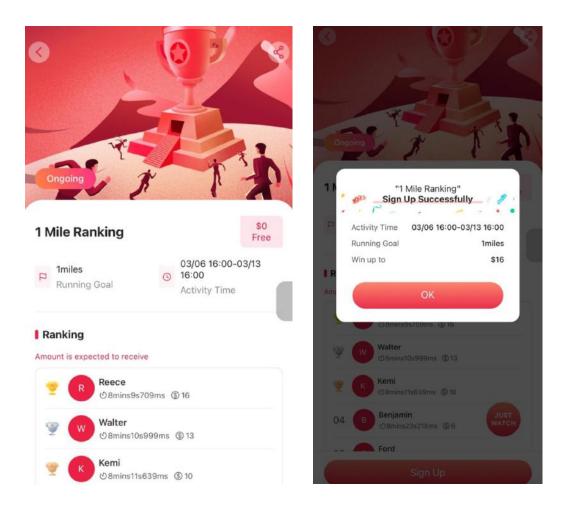

## **Ranking Challenge Run**

4 times a week, the top 20 players will be challenged by others. When challenged successfully, the challenger will replace the position and will be re-ranked. Each successful challenge will be rewarded, and at the end of each week, bonuses will be awarded according to the final place.

## **Milestone Run**

It is officially organized once a month for a total of 40 miles. Just register before you run, and you can add up all the miles you ran that day to your total mileage. Each time you break a mileage point, you get a bonus, and the total mileage you complete gets the final bonus.