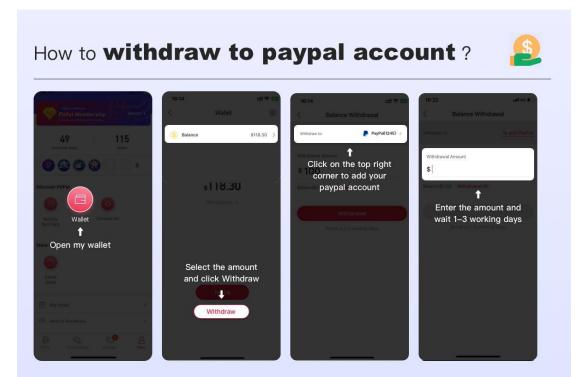

When the user enters the competition and wins the ranking, the rewards are distributed to the user's account automatically. The account is located in 'Mine' – 'More Services' – 'Wallet', click 'Wallet' and enter the withdrawal page according to the process, click "Withdraw" and bind 'PayPal' to withdraw money to the 'PayPal' account, which is expected to arrive in 3 days.