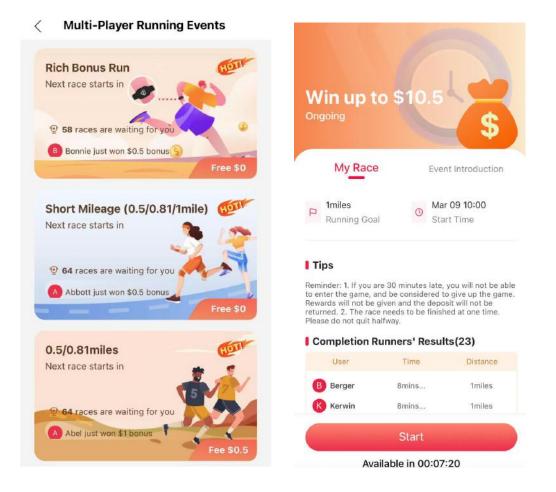

## <u>Multi-Player Run</u>

The range includes 1 mile, 2 miles, and 3 miles. There are hundreds of races per day, with the top bonus of more than \$20, and tens of thousands of people can compete at the same time.