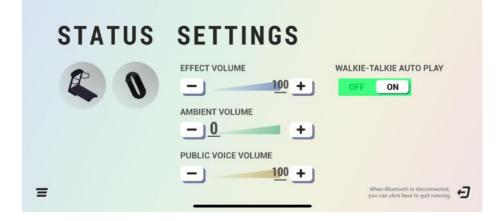

### How do I connect to a treadmill using the App?

(1) Register and log in to PitPat, click the treadmill logo on the left of the upper right corner of the screen, turn on the Bluetooth function as prompted, search for the device under the condition that the treadmill has been connected to the Internet, and click the treadmill number. If the treadmill logo is green on the upper left, it indicates that the connection is successful;

(2) Click on a random race on the home page and join the race according to the normal process. The system will confirm the PitPat status of the treadmill connection before the start of the race. If the Pitpat status is not connected, it will search for the device connection automatically.