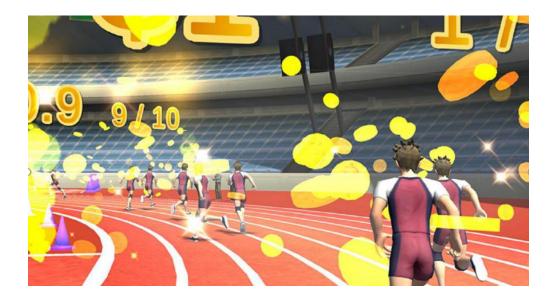

## **Competition Introduction**

As an online competition platform, PitPat's core and most interesting feature is the ability to complete running races online. On PitPat, tens of thousands of people run and thousands of people race every day. To meet the needs of its users, PitPat officially organizes hundreds of events each day, divided into four categories: 1VS1 PK Run, Multi-Player Run, Ranking Challenge Run, and Milestone Run. In addition to the main race, users can also create their own contests and invite strangers or friends online to participate. In addition, PitPat plans competitions based on festivals that are more fun to participate in with an unconventional time limit.

#### **<u>1VS1 PK Run</u>**

Users can invite their online friends or random strangers to participate in the 1VS1 PK Run, and the authorities will offer certain rewards based on the set distance of 1 mile, 2 miles, 3 miles, etc.

## <u>Multi-Player Run</u>

The range includes 1 mile, 2 miles, and 3 miles. There are hundreds of races per day, with the top bonus of more than \$20, and tens of thousands of people can compete at the same time.