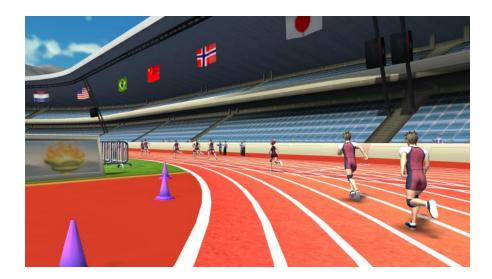

## **Competition Introduction**

As an online competition platform, PitPat's core and most interesting feature is the ability to complete running races online. On PitPat, tens of thousands of people run and thousands of people race every day. To meet the needs of its users, PitPat officially organizes hundreds of events each day, divided into four categories: 1VS1 PK Run, Multi-Player Run, Ranking Challenge Run, and Milestone Run. In addition to the main race, users can also create their own contests and invite strangers or friends online to participate. In addition, PitPat plans competitions based on festivals that are more fun to participate in with an unconventional time limit.